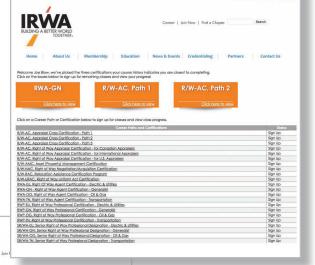

We recognize that charting an individual course of education can be a daunting task for busy professionals. That's why IRWA has launched a new credentialing module that is based on your individual course history. It will tell you which three certifications you are closest to attaining and allow you to explore any career pathway, without needing to enter any data. Just click and go!

What's more, IRWA's new Credentialing Concierge will guide you through each step of the process—from a review of the requirement categories, arranged chronologically—to course registration and right of way experience verification. You can even submit your completion application online at your convenience.

With this new streamlined and automated process, attaining your IRWA credential has never been easier. We have taken out all the guesswork, so now is the ideal time to join the ranks of credentialed members. Check out our new Credentialing Concierge on IRWA's home page. You will be glad you did! Onward. •